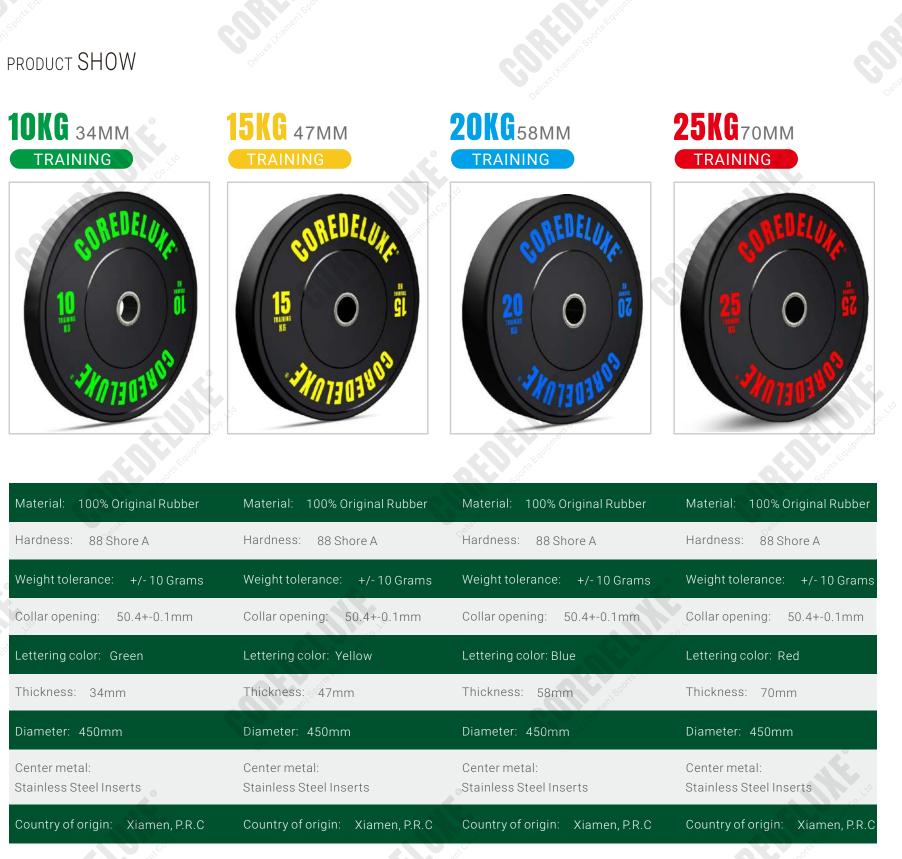

# **PRODUCT OVERVIEW**

Coredeluxe KG Elite Economic Bumper Plates are an IWF standard 450MM diameter, minimal surface imperfections, and within +/-1% of its weight tolerance. Combined with stainless steel inserts and quality virgin rubber, the Echos offer a dead bounce and durability rarely seen in an economical plate.Customized available. Making your unique economic bumper plates. Black bumper plates with colorful Lerrtering logo, which make the plates easy for users to identify the weight (Lettering color with White/5KG, Green / 10KG, Yellow / 15KG, Blue / 20 KG and RED / 25KG).

### 5KG 23MM TRAINING

| Material: 100% Original Rubber |  |  |  |
|--------------------------------|--|--|--|
| Hardness: 88 Shore A           |  |  |  |
| Weight tolerance: +/- 10 Grams |  |  |  |
| Collar opening: 50.4+-0.1mm    |  |  |  |
| Lettering color: White         |  |  |  |

Thickness: 23mm

Diameter: 450mm

Center metal: Stainless Steel Inserts

Country of origin: Xiamen, P.R.C

|     | Material: 1                 | 00% Oı  | iginal Rubbe |  |
|-----|-----------------------------|---------|--------------|--|
|     | Hardness:                   | 88 Sh   | ore A        |  |
| 6   | Weighttoler                 | ance:   | +/- 10 Gram  |  |
|     | Collar opening: 50.4+-0.1mm |         |              |  |
| er. | Lettering co                | lor: Gr | een          |  |