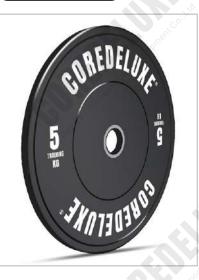

### 5KG 23MM TRAINING

| Material: 100% Original Rubber |  |  |  |
|--------------------------------|--|--|--|
| Hardness: 88 Shore A           |  |  |  |
| Weight tolerance: +/- 10 Grams |  |  |  |
| Collar opening: 50.4+-0.1mm    |  |  |  |
| Lettering color: White         |  |  |  |

Thickness: 23mm

Diameter: 450mm

Center metal: Stainless Steel Inserts

Country of origin: Xiamen, P.R.C

|     | Material: 1                 | 00% Oı  | iginal Rubbe |  |
|-----|-----------------------------|---------|--------------|--|
|     | Hardness:                   | 88 Sh   | ore A        |  |
| 6   | Weighttoler                 | ance:   | +/- 10 Gram  |  |
|     | Collar opening: 50.4+-0.1mm |         |              |  |
| er. | Lettering co                | lor: Gr | een          |  |