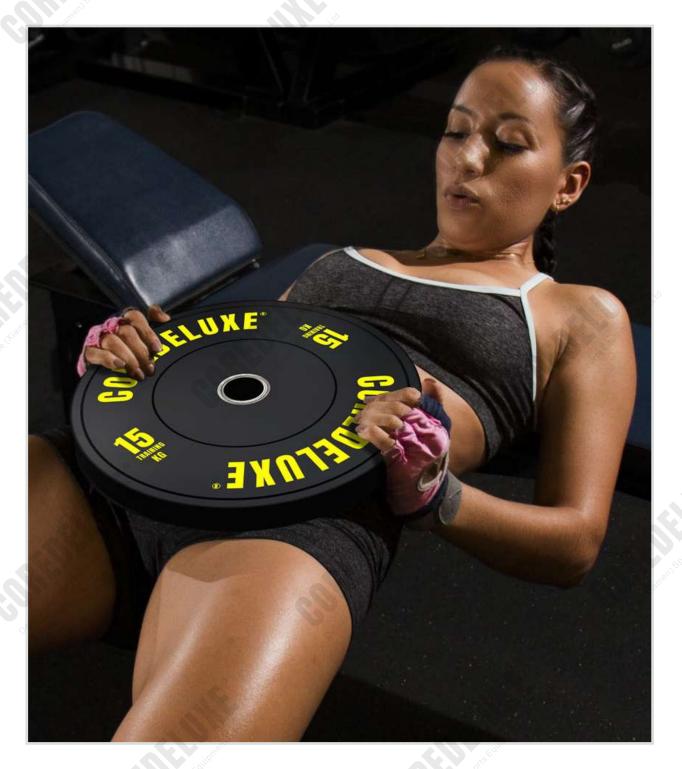

# **PRODUCT OVERVIEW**

Coredeluxe KG Elite Economic Bumper Plates are an IWF standard 450MM diameter, minimal surface imperfections, and within +/-1% of its weight tolerance. Combined with stainless steel inserts and quality virgin rubber, the Echos offer a dead bounce and durability rarely seen in an economical plate.Customized available. Making your unique economic bumper plates. Black bumper plates with colorful Lerrtering logo, which make the plates easy for users to identify the weight (Lettering color with White/5KG, Green / 10KG, Yellow / 15KG, Blue / 20 KG and RED / 25KG).

• 6. Customized available. Making your unique KG Elite Economic Bumper Plates.

• 7. With Oliympic lettering colorful code, which make the plates easy for users to identify the weight.